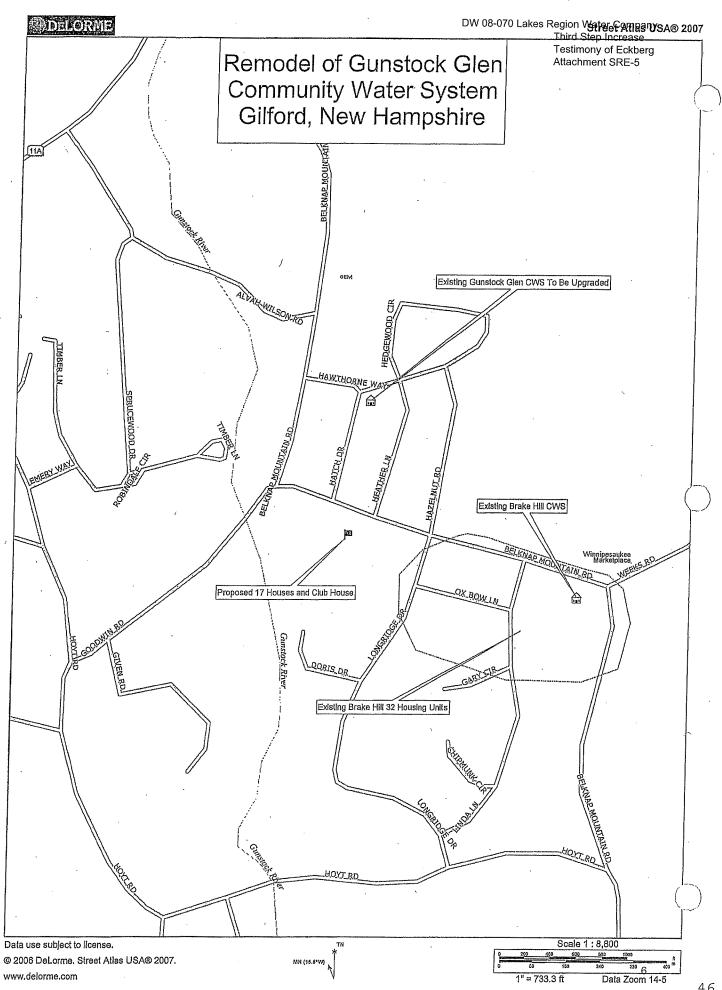

# Q. Why does the OCA believe that this development is receiving water service from a connection to the interconnected system?

There are several indications that there is some relationship here that has not been fully explained by the Company. First, in response to discovery, the Company provided a copy of the "Design Package for Gunstock Glen / Brake Hill Community Water System" prepared by Lewis Engineering for the Company in July 2007. The cover letter accompanying this plan is addressed to Mr. James Gill, P.E. at the Drinking Water and Groundwater Bureau of DES. The cover letter states in the first paragraph "The expansion is necessary to serve a new development in Gilford and to better serve the existing neighborhood." Second, during the Technical Session held on November 8, 2010, when asked by the OCA about this development, the Company indicated that it had received a Contribution in Aid of Construction (CIAC) relative to this system. The Company indicated these CIAC amounts were shown in the Company's Annual Reports. The OCA believes these amounts to be \$68,200 for Mains and \$9,900 for Services as listed in the 2009 Annual Report at Table F-46 relative to the Brake Hill system (BH on Table F-46). I have included a copy of this table, and the cover letter referenced above, as Attachment SRE-4 and SRE-5 respectively, to my testimony.